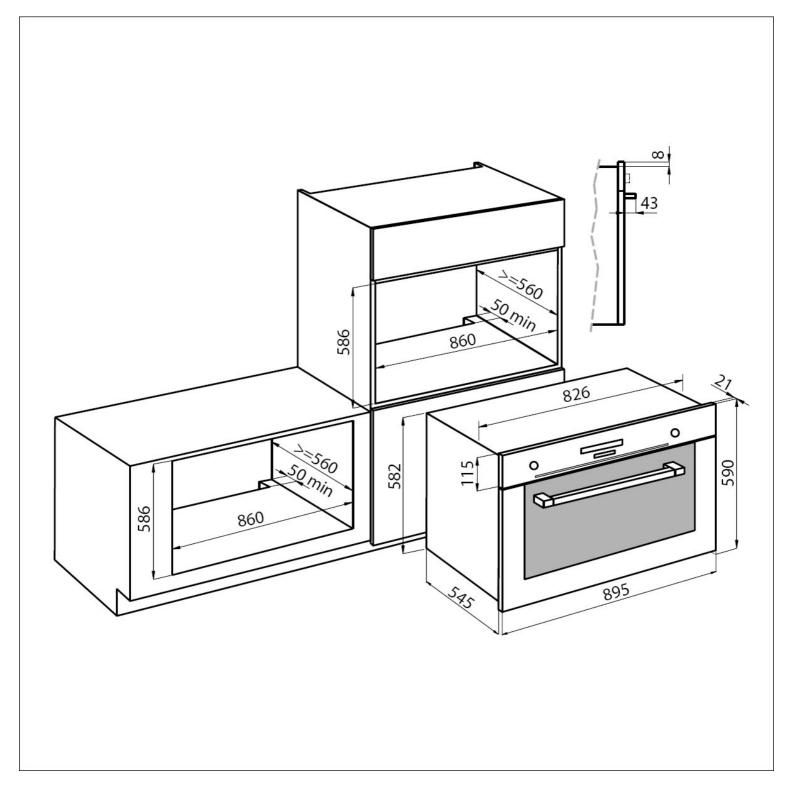

|
| Easy clean enamelling | The Easy-Clean enamelling makes the internal oven surfaces and accessories non-adhesive, while the limited porosity ensures durability and easy cleaning.                                                                         |
| Triple glass          | The door is equipped with a multiple glass door. This device ensures low temperatures of external surfaces and lower heat loss.                                                                                                   |
| Tangential fan        | A special ventilation creates a flow of air between the cooking chamber and framework,<br>thereby reducing the temperature of the external surfaces. As consequence, the oven does not<br>expose furniture to temperature schock. |

#### **TECHNICAL DATA**